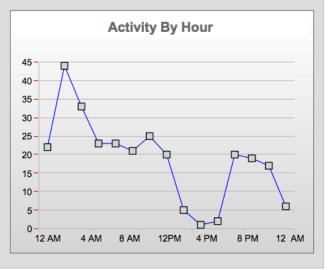

# **The User Shift Report**

| silvertrac              | User Shift Report Sample Company Name             | Start: Feb 15, 2017 12:00 AM<br>End: Feb 15, 2017 11:59 PM |
|-------------------------|---------------------------------------------------|------------------------------------------------------------|
| Full Name: (G) John Doe | Total Issues: 60 (S) 0 (P) 0 (M) 0                | Without Photos: 60                                         |
| Wed Feb 15, 08:45 AM    | Arrived at Property Shopping Plaza                |                                                            |
| Wed Feb 15, 08:46 AM    | Departed Property Shopping Plaza                  | At Property: 1 Minutes                                     |
| Wed Feb 15, 08:46 AM    | Arrived at Property Downtown Center               |                                                            |
| 08:46 AM                | Created Issue (121962933) Officer arrives On Site |                                                            |
| 08:58 AM                | Created Issue (121963411) Check Door              |                                                            |
| 08:59 AM                | Created Issue (121963426) Check Door              |                                                            |
| 09:00 AM                | Created Issue (121963517) Check Door              |                                                            |
| 09:00 AM                | Created Issue (121963522) Check Door              |                                                            |
| 09:01 AM                | Created Issue (121963544) Check Common Ground     |                                                            |
| 09:08 AM                | Created Issue (121963896) Elevator Check          |                                                            |
| 09:08 AM                | Created Issue (121963915) Pump Room Check         |                                                            |
| 09:14 AM                | Created Issue (121964376) Misc. Notes             |                                                            |
| 09:34 AM                | Created Issue (121965137) Officer Left DTC        | Inactive Minutes: 19                                       |
| Wed Feb 15, 09:34 AM    | Departed Property Downtown Center                 | At Property: 48 Minutes                                    |
|                         |                                                   |                                                            |
| Wed Feb 15, 09:34 AM    | Arrived at Property Court Street                  |                                                            |
| 09:39 AM                | Created Issue (121965375) Check Door              |                                                            |
| 09:39 AM                | Created Issue (121965380) Check Door              |                                                            |
| 09:43 AM                | Created Issue (121965585) Trash Room Doors Open   |                                                            |
| 09:43 AM                | Created Issue (121965590) Check Doors             |                                                            |
| 09:45 AM                | Created Issue (121965675) Check Door              |                                                            |
| 09:46 AM                | Created Issue (121965725) North Tower Check       |                                                            |
| 09:48 AM                | Created Issue (121965783) Locked Elevator         |                                                            |
| 09:51 AM                | Created Issue (121965892) South Tower Check       |                                                            |
| 09:51 AM                | Created Issue (121965918) Check Door              |                                                            |
| Wed Feb 15, 09:54 AM    | Departed Property Court Street Center             | At Property: 20 Minutes                                    |
| Wed Feb 15, 09:55 AM    | Arrived at Property Downtown Center               |                                                            |
| 09:59 AM                | Created Issue (121966205) Officer Returns to DTC  |                                                            |
| 10:52 AM                | Created Issue (121968784) Check Door              | Inactive Minutes: 52                                       |
| 10:52 AM                | Created Issue (121968790) Check Door              |                                                            |
| 10:52 AM                | Created Issue (121968809) Check Common Ground     |                                                            |
| 10:54 AM                | Created Issue (121969097) Misc. Notes             |                                                            |
| 11:01 AM                | Created Issue (121969211) Elevator Check          |                                                            |
| 11:01 AM                | Created Issue (121969225) Pump Room Check         |                                                            |
| Wed Feb 15, 11:04 AM    | Departed Property Downtown Center                 | At Property: 69 Minutes                                    |