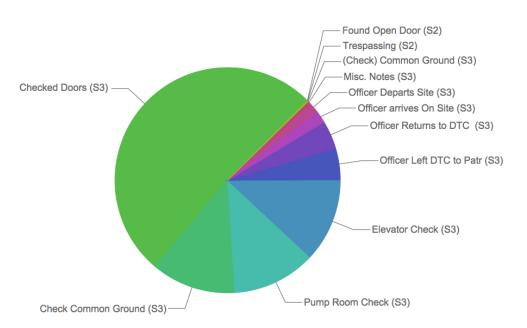

### **Issue Summary Report**

Start: Jan 01, 2017 09:45 AM End: Feb 17, 2017 09:45 AM

Start: Jan 01, 2017 09:45 AM

End: Feb 17, 2017 09:45 AM

Sample Company Name

| Issue Type                    | Total | Comp | Pend | Issue Type                       | Total | Comp | Pend | Issue Type                   | Total | Comp | Pend |  |
|-------------------------------|-------|------|------|----------------------------------|-------|------|------|------------------------------|-------|------|------|--|
| Property (S1)                 | 3     | 0    | 3    | Check Door (S3)                  | 2667  | 2667 | 0    | Officer Arrived On Site (S3) | 94    | 94   | 0    |  |
| Disturbance Skateboarder (S1) | 1     | 0    | 1    | Check Common Ground (S3)         | 637   | 637  | 0    | Officer Departed Site (S3)   | 83    | 83   | 0    |  |
| Trespassing (S2)              | 4     | 4    | 0    | Pump Room Check (S3)             | 627   | 627  | 0    | Misc. Notes (S3)             | 10    | 10   | 0    |  |
| Loitering (S2)                | 3     | 0    | 3    | Elevator Check (S3)              | 623   | 623  | 0    | Check Common Ground (S3)     | 72    | 7    | 0    |  |
| Found Open Door (S2)          | 3     | 3    | 0    | Officer Left to Patrol (S3)      | 235   | 235  | 0    | Disturbance Narcotics (S1)   | 2     | 0    | 2    |  |
| Transient on site (S2)        | 3     | 0    | 3    | Officer Returns From Patrol (S3) | 212   | 212  | 0    | Police dispatched (S1)       | 5     | 0    | 2    |  |
| Disturbance (S2)              | 1     | 0    | 1    |                                  |       |      |      |                              |       |      |      |  |