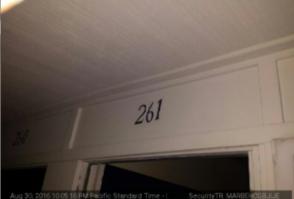

Tue 8/9/2016 6:17 PM - Bernard Kajila (G)

Problem Unit: 30

Reported Detail (Information reported from a web user, dispatcher, or a system generated note)

Resident in unit 345 called into dispatch to report a noise complaint regarding unit 261. There are reportedly 10-15 people in the unit and spilling out into the walkway with loud music playing and open alcohol containers. Officer is in route to the issue.

Notes (Information reported by an officer in the field or any notes added by authorized users after the issue is created)

Tue 8/9/2016 6:17 PM - Bernard Kajila (G)

When I arrived to unit 261 residents immediately started to disperse. I spoke with Alex and confirmed that he was the owner of the unit. He agreed to shut things down and to keep the noise to a minimum. I told him I would come back by in 30 minutes to check on things. He was very courteous and agreeable.