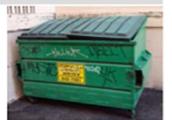

121975805

Wed Feb 15, 2017 12:37 PM

Shopping Plaza 1375 Cherry Hill Road Location: Loading Dock Unit:

John Doe

OIIII DOC

12:38 PM John Doe - While patrolling the loading dock I found a group of five kids 14-20 years old spray painting one of the dumpsters.

(S) Vandalism

12: 55 PM Alex Smith - After further communication with the officer we learned that seeing the officer on patrol scared away the group of kids. The officer didn't have a chance to speack to the kids before they rode off on their bikes. A full descliption of the kids will be gathered by the officer as soon as possible.